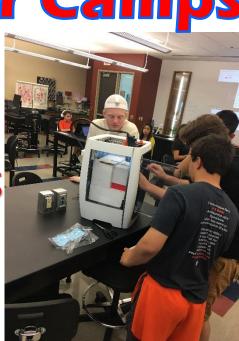

## **MISSION TO MARS**

- Life Support & Food systems
- Navigation & Communication
- Robots, Drones & 3D printing
- Space Weather
- Habitats
- Energy Sources